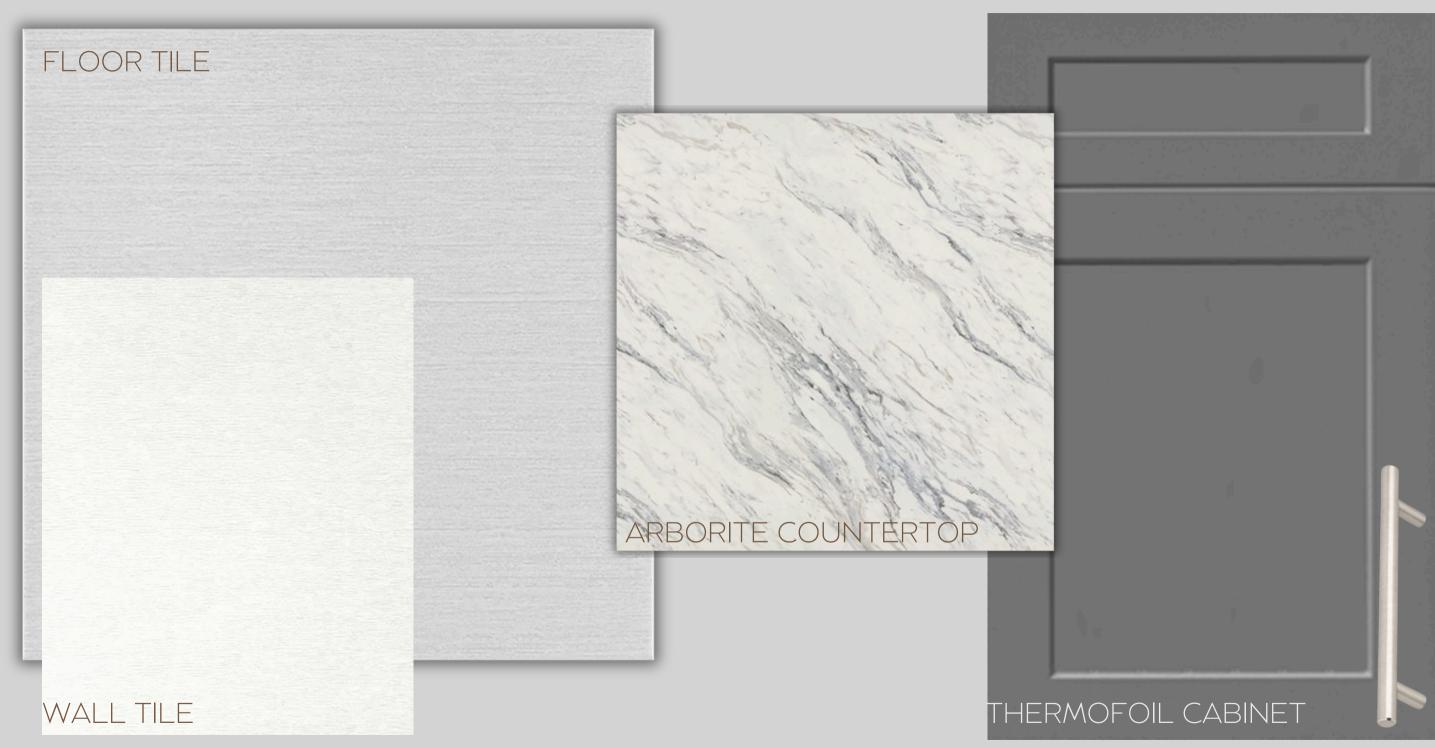

## MAIN BATH | BATH 2 B183U2 - PARKSIDE HEIGHTS

www.paradisedevelopments.com

All colour, shades and finishes may vary from the images included. All images provided are for reference purposes only and may appear different than the actual sample.