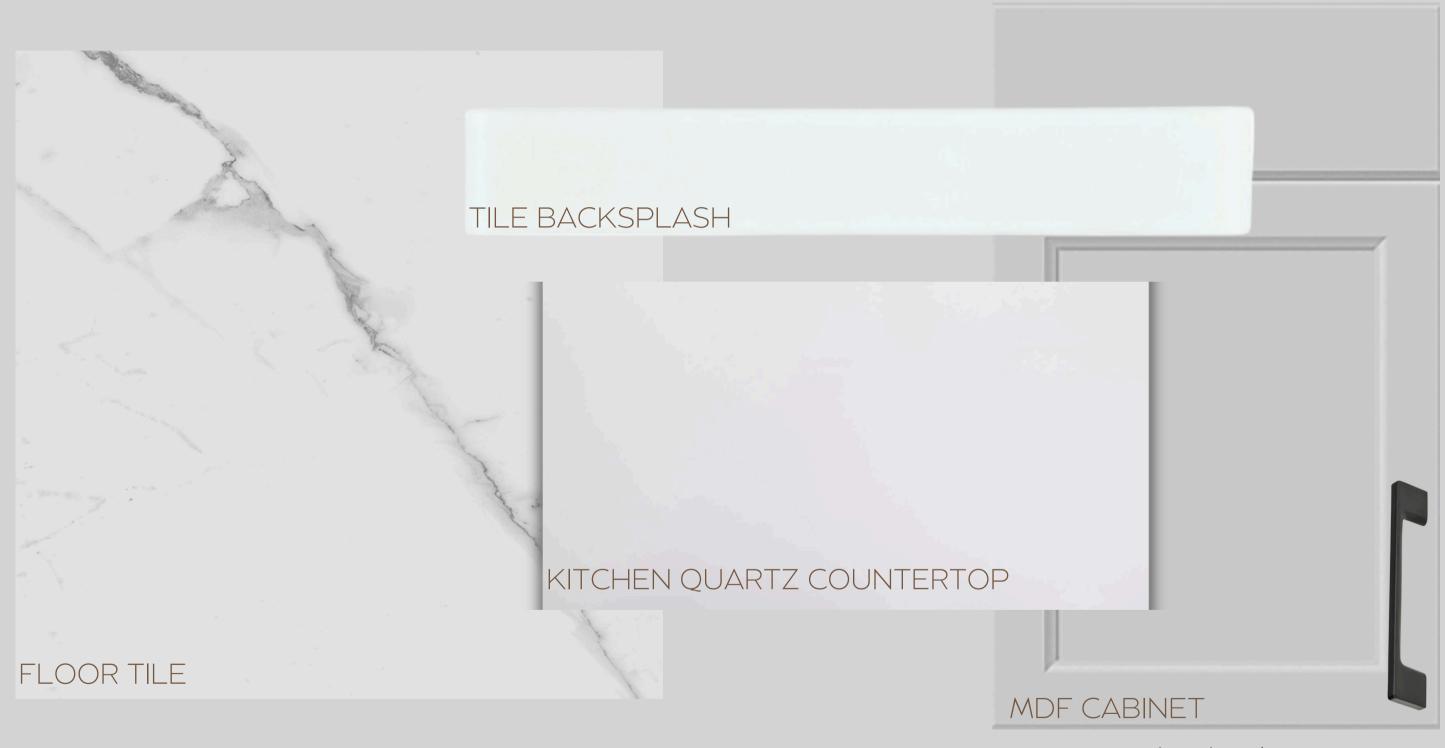

### KITCHEN

# B183U2 - PARKSIDE HEIGHTS

www.paradisedevelopments.com

All colour, shades and finishes may vary from the images included. All images provided are for reference purposes only and may appear different than the actual sample.