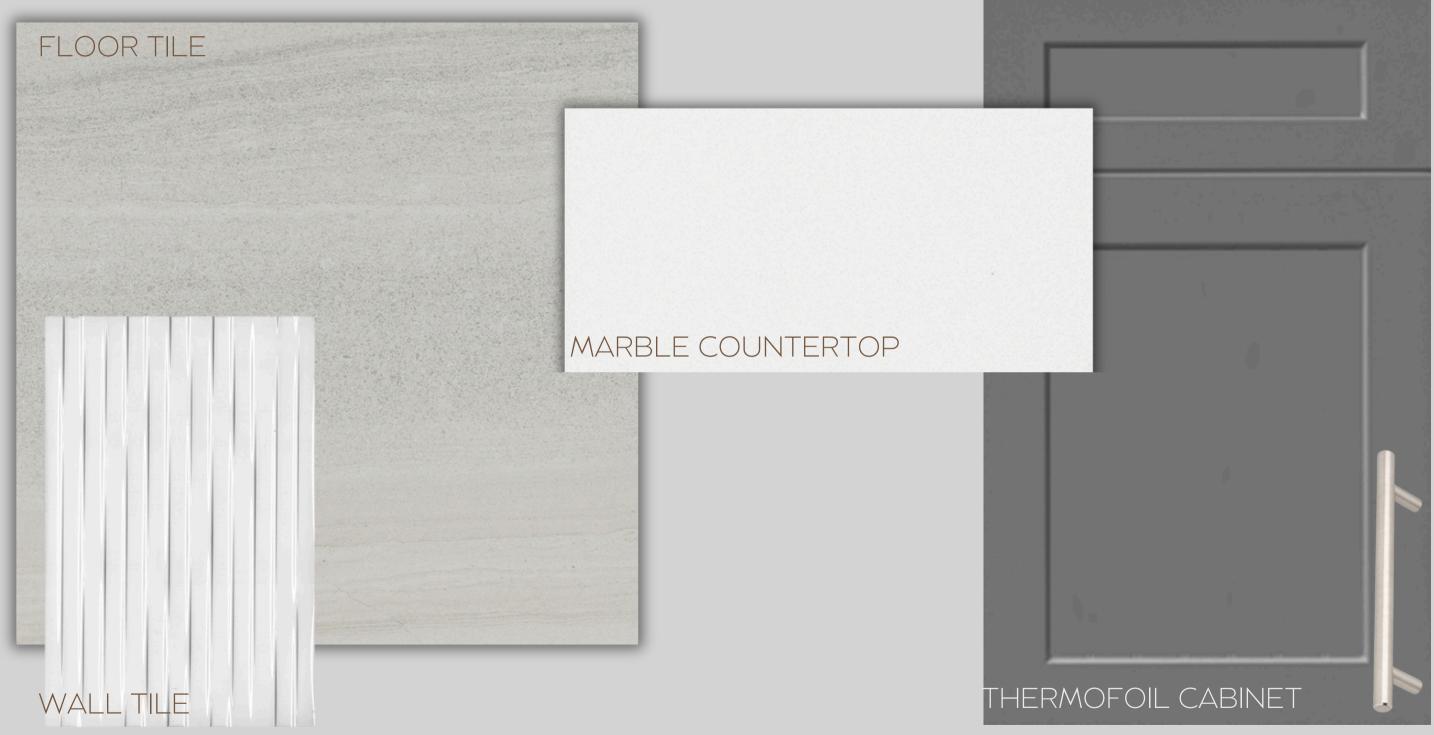

### MAIN BATH

## B209U2 - PARKSIDE HEIGHTS

www.paradisedevelopments.com

All colour, shades and finishes may vary from the images included. All images provided are for reference purposes only and may appear different than the actual sample.