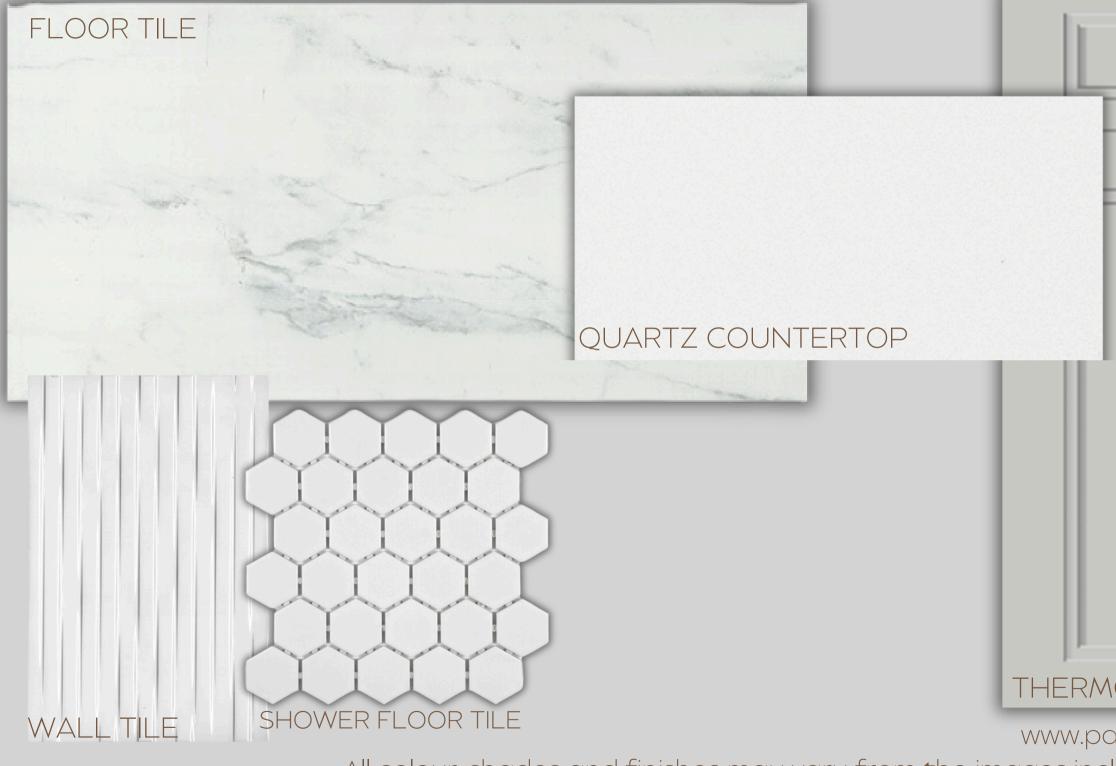

# MAIN FLOOR

# HARDWOOD FLOOR



# B210U4 - PARKSIDE HEIGHTS FLOOR TILE



# SECOND FLOOR B210U4 - PARKSIDE HEIGHTS

## HARDWOOD FLOOR - UPPER HALL



CARPET - BEDROOMS



# **KITCHEN**

# B210U4 - PARKSIDE HEIGHTS



All colour, shades and finishes may vary from the images included. All images provided are for reference purposes only and may appear different than the actual sample.

# www.paradisedevelopments.com



# B210U4 - PARKSIDE HEIGHTS THERMOFOIL CABINET







www.paradisedevelopments.com All colour, shades and finishes may vary from the images included. All images provided are for reference purposes only and may appear different than the actual sample.

# THERMOFOIL CABINET

# MAIN BATH

# B210U4 - PARKSIDE HEIGHTS