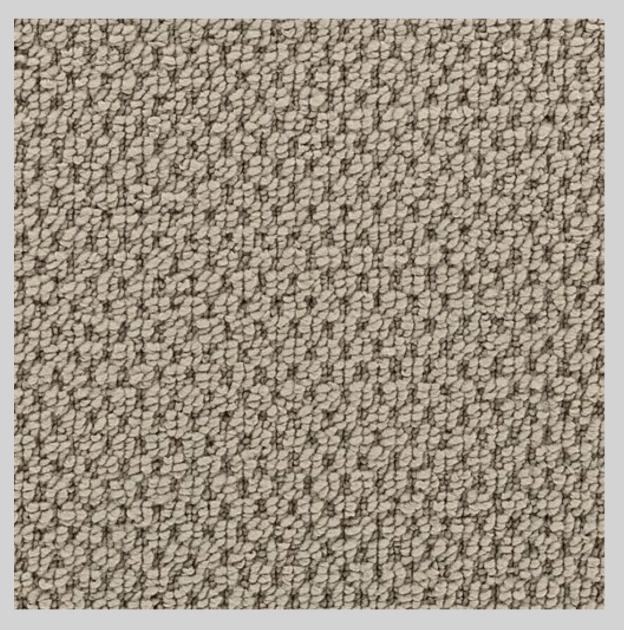

# MAIN FLOOR

# HARDWOOD FLOOR



# B210U4 - PARKSIDE HEIGHTS FLOOR TILE



# SECOND FLOOR B210U4 - PARKSIDE HEIGHTS

## HARDWOOD FLOOR - UPPER HALL



CARPET - BEDROOMS



# **KITCHEN**

# B210U4 - PARKSIDE HEIGHTS



All colour, shades and finishes may vary from the images included. All images provided are for reference purposes only and may appear different than the actual sample.

# www.paradisedevelopments.com



# B210U4 - PARKSIDE HEIGHTS THERMOFOIL CABINET







www.paradisedevelopments.com All colour, shades and finishes may vary from the images included. All images provided are for reference purposes only and may appear different than the actual sample.

# THERMOFOIL CABINET

# MAIN BATH

# B210U4 - PARKSIDE HEIGHTS