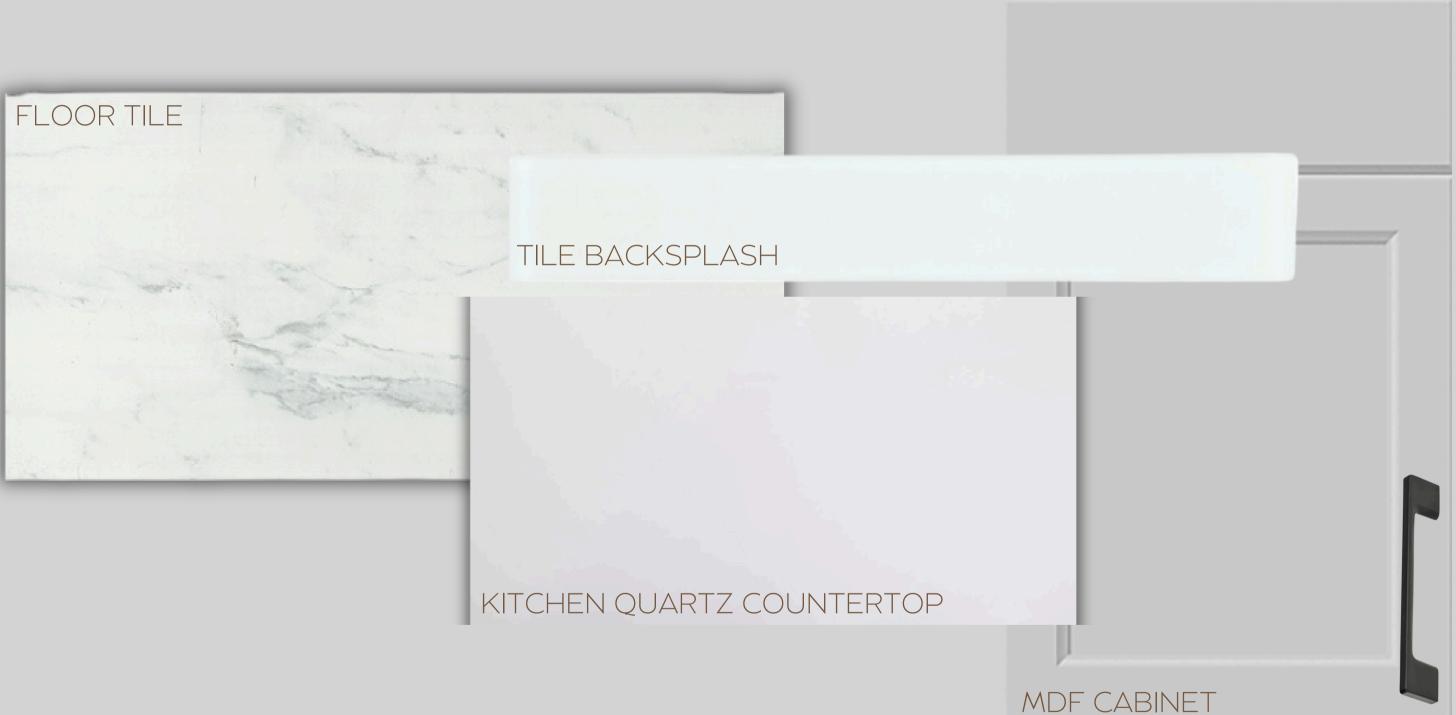

# **KITCHEN**

# B210U4 - PARKSIDE HEIGHTS

All colour, shades and finishes may vary from the images included. All images provided are for reference purposes only and may appear different than the actual sample.