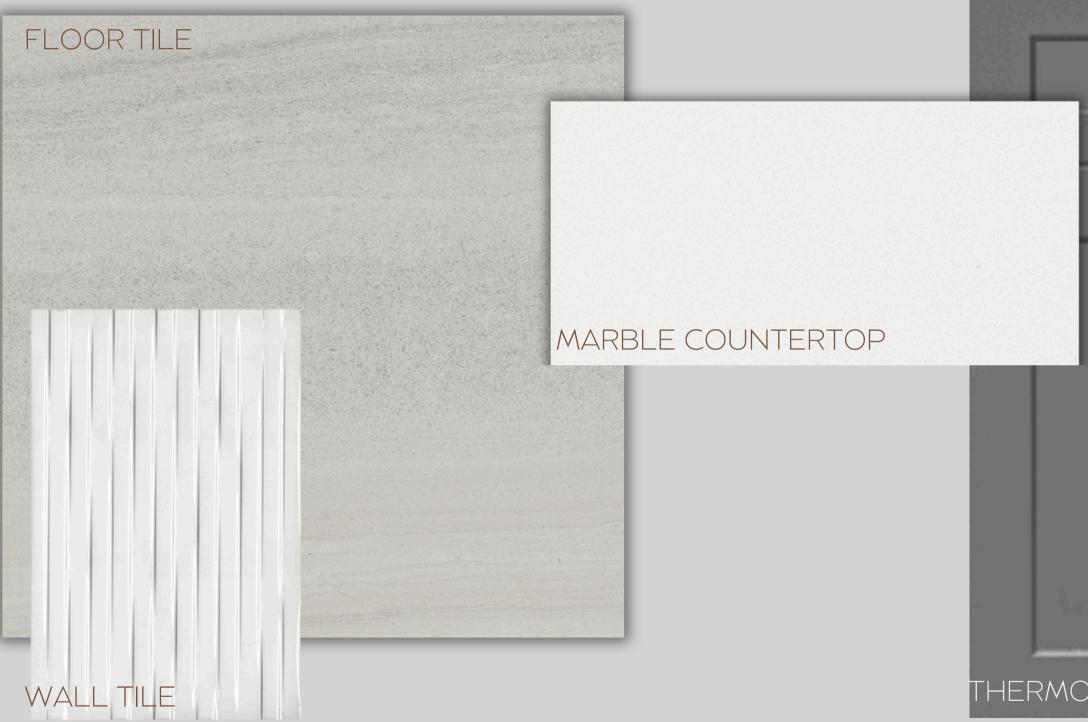

# SECOND FLOOR B210U4 - PARKSIDE HEIGHTS

## HARDWOOD FLOOR - UPPER HALL

CARPET - BEDROOMS