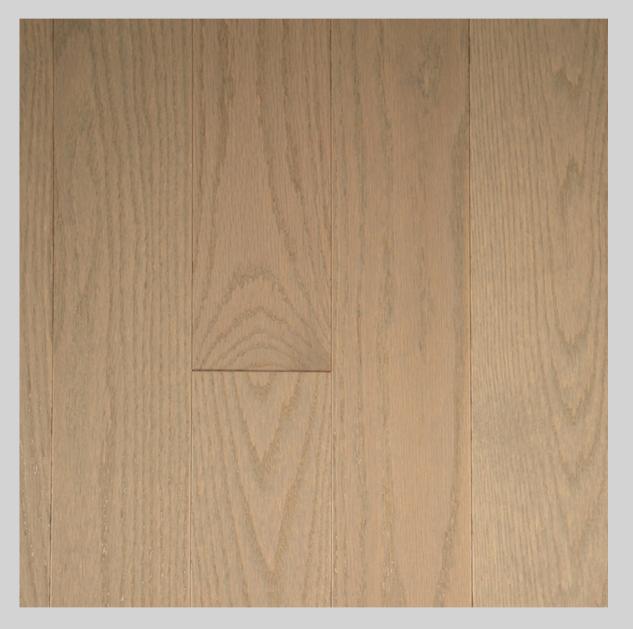

# MAIN FLOOR

# HARDWOOD FLOOR



# B210U4 - PARKSIDE HEIGHTS FLOOR TILE



# SECOND FLOOR B210U4 - PARKSIDE HEIGHTS

## HARDWOOD FLOOR - UPPER HALL



CARPET - BEDROOMS



# **KITCHEN**

# B210U4 - PARKSIDE HEIGHTS



All colour, shades and finishes may vary from the images included. All images provided are for reference purposes only and may appear different than the actual sample.

# www.paradisedevelopments.com



# B210U4 - PARKSIDE HEIGHTS THERMOFOIL CABINET







www.paradisedevelopments.com All colour, shades and finishes may vary from the images included. All images provided are for reference purposes only and may appear different than the actual sample.

# THERMOFOIL CABINET

# MAIN BATH

# B210U4 - PARKSIDE HEIGHTS